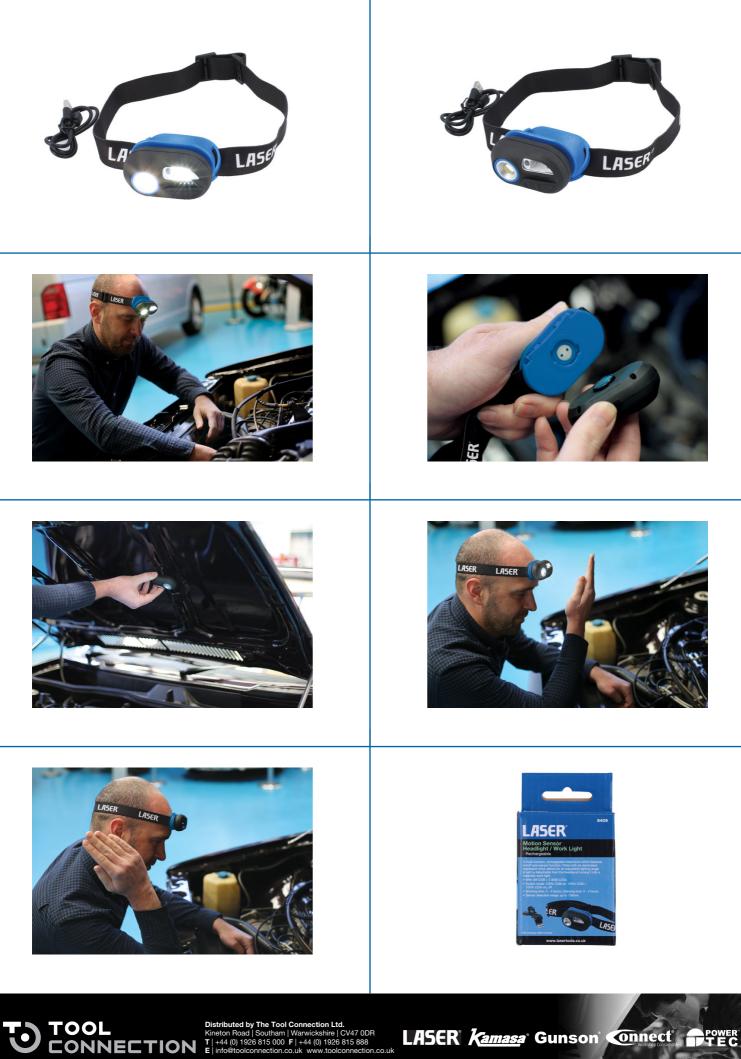

## Motion Sensor Headlight / Work Light - Rechargeable

A multi-function rechargeable head torch which features a 3W COB light together with 3 x SMD LEDs together with an auto-sensor function allowing for the light to be turned on and off with a single swipe of the hand in front of the sensor. The main body is manufactured from rubber coated impact resistant plastic and is fitted with an adjustable elasticated headband via a bracket that allows for the light to be angled downwards by up to 60 degrees. It can also be detached from the bracket to allow for the light to be attached to any ferrous surface, using the integral magnet at the rear of the light unit, ensuring that the light can always be shone precisely where it is needed.

## Additional Information

- Multi-function, rechargeable headlight combining an 3W COB and 3 SMD LEDs. Brightness: up to 300 lumens.
- Switch mode: 100% COB on, 100% COB and 100% LEDs on. Press the sensor button to select auto-sensor function, sensor has a • detection range up to 100mm.
- Allows an adjustable lighting angle and the lamp unit is detachable from the headband turning it into a magnetic work light.
- Working time: 2 4 hours; charging time: 2 4 hours. Powered from the built-in 3.7V/1000mAh polymer battery, which is rechargeable from USB charging cable (included).

LASER Kamasa Gunson Connect

Manufactured from ABS plastic rubber coated, with an adjustable elasticated headband. CE, UKCA & RoHS compliant.

http://lasertools.co.uk/product/8409