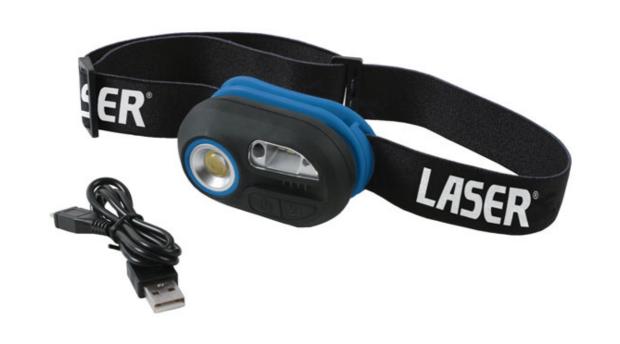

## Motion Sensor Headlight / Work Light - Rechargeable

A multi-function rechargeable head torch which features a 3W COB light together with 3 x SMD LEDs together with an auto-sensor function allowing for the light to be turned on and off with a single swipe of the hand in front of the sensor. The main body is manufactured from rubber coated impact resistant plastic and is fitted with an adjustable elasticated headband via a bracket that allows for the light to be angled downwards by up to 60 degrees. It can also be detached from the bracket to allow for the light to be attached to any ferrous surface, using the integral magnet at the rear of the light unit, ensuring that the light can always be shone precisely where it is needed.

## Additional Information

- Multi-function, rechargeable headlight combining an 3W COB and 3 SMD LEDs. Brightness: up to 300 lumens.
- Switch mode: 100% COB on, 100% COB and 100% LEDs on. Press the sensor button to select auto-sensor function, sensor has a • detection range up to 100mm.
- Allows an adjustable lighting angle and the lamp unit is detachable from the headband turning it into a magnetic work light.
- Working time: 2 4 hours; charging time: 2 4 hours. Powered from the built-in 3.7V/1000mAh polymer battery, which is rechargeable from USB charging cable (included).

LASER Kamasa Gunson Connect

Manufactured from ABS plastic rubber coated, with an adjustable elasticated headband. CE, UKCA & RoHS compliant.

http://lasertools.co.uk/product/8409